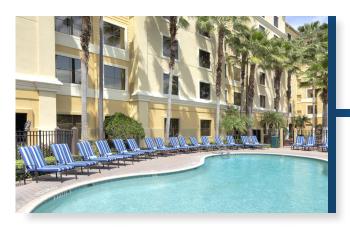

# HOTEL HIGHLIGHTS

- · Spacious One-Bedroom Suites with Full Kitchen, Dining Area, and Living Room with Queen Sofa Sleeper
- · Grab 'n Go Continental Breakfast
- · Sundry and Snack Shop
- · Outdoor Pool (heated seasonally), Jacuzzi
- · Sports Court, BBQ Facilities, Game Room, Fitness Room Open 24 Hours
- Complimentary WIFI
- · Self Service, Coin Operated Laundry Facilities

- · Walt Disney World Good Neighbor® Hotel
- · Complimentary Scheduled Shuttle to Universal Orlando, Sea World and Walt Disney World® Theme Parks
- · ATM Machine
- · Daily Housekeeping
- · Covered Patio Seating Area Poolside
- · Lobby Bar
- · Business Center