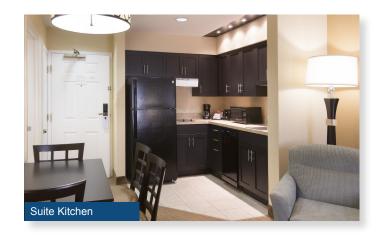

# HOTEL HIGHLIGHTS

- · Spacious One-Bedroom Suites with Full Kitchen, Dining Area, and Living Room with Queen Sofa Sleeper
- · Grab 'n Go Continental Breakfast
- · Sundry and Snack Shop
- · Outdoor Pool (heated seasonally), Jacuzzi
- · Sports Court, BBQ Facilities, Game Room, Fitness Room Open 24 Hours
- Complimentary WIFI
- · Self Service, Coin Operated Laundry Facilities

- · Sitting Chair
- · Dining Table & Chairs
- · 2 Televisions
- Clock Radio, In Room Safe
- · Iron & Ironing Board, Hair Dryer
- · Private Bathroom
- · Fully Equipped Kitchen