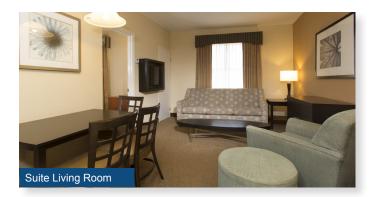

# **ROOM OPTIONS**

#### One Bedroom Suite

- 1 King Bed Suite Sleeps up to 4
- 2 Queen Bed Suite Sleeps up to 6
- · Interior Corridor Entrance
- · Kitchen, Dining & Living Area with Separate Bedroom/Bathroom
- · One King Bed or Two Queen Beds
- · Full Size Sofa Bed in Living Area

- · Sitting Chair
- · Dining Table & Chairs
- · 2 Televisions
- Clock Radio, In Room Safe
- · Iron & Ironing Board, Hair Dryer
- · Private Bathroom
- · Fully Equipped Kitchen